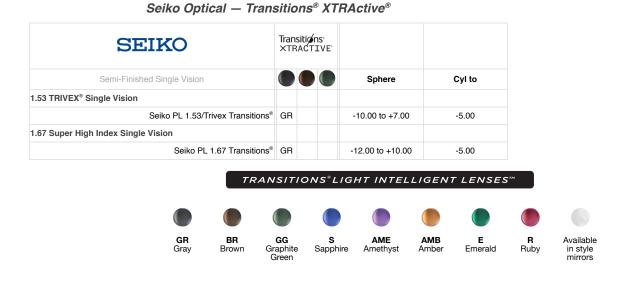

## < Home / Resources / Transitions<sup>®</sup> Lenses PAG / Transitions<sup>®</sup> XTRActive<sup>®</sup> / Seiko Optical

Style Mirrors are available where gray and brown *Transitions*<sup>®</sup> XTRActive<sup>®</sup> are available. Specify *Transitions* lenses in style mirrors (no substitutions) with your lab to ensure authenticity.